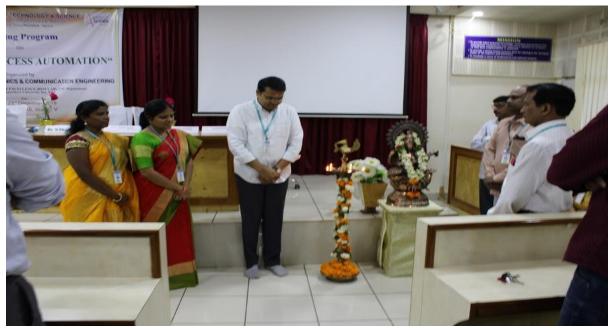

## 13.12.2019

Light lamping by Dr.K.Ashoka Reddy, Principal KITSW.

Sri **S. Naga Raju**, SPOC (BOT LAB), Associate Professor, Dept. of CSE, KITSW addressing the students of Dept. of ECE.

Dr. V. Shankar, Professor & Head, Dept. of CSE, KITSW addressing the students of Dept. of ECE.