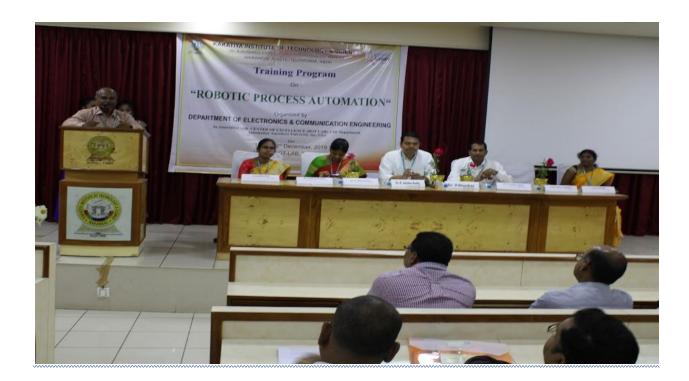

## **RPA TRAINING INAUGARATION ON**

## 13.12.2019

Light lamping by Dr.K.Ashoka Reddy, Principal KITSW.

Sri **S. Naga Raju**, SPOC (BOT LAB), Associate Professor, Dept. of CSE, KITSW addressing the students of Dept. of ECE.

Dr. V. Shankar, Professor & Head, Dept. of CSE, KITSW addressing the students of Dept. of ECE.

**Dr. Dr. B.Rama Devi,** Professor & Head, Dept. of ECE, KITSW addressing the students of Dept. of ECE.

**Dr. K. Ashoka Reddy**, Principal, KITSW addressing the students of Dept. of ECE. Principal sir motivated the students to learn RPA modules.