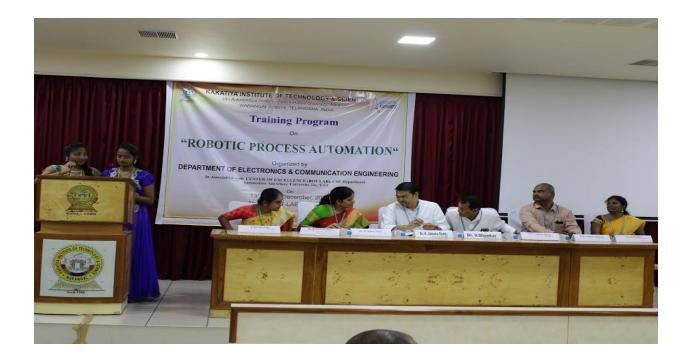

## **RPA TRAINING INAUGARATION ON**

## 13.12.2019

Light lamping by Dr.K.Ashoka Reddy, Principal KITSW.

Sri **S. Naga Raju**, SPOC (BOT LAB), Associate Professor, Dept. of CSE, KITSW addressing the students of Dept. of ECE.

Dr. V. Shankar, Professor & Head, Dept. of CSE, KITSW addressing the students of Dept. of ECE.

**Dr. Dr. B.Rama Devi,** Professor & Head, Dept. of ECE, KITSW addressing the students of Dept. of ECE.

**Dr. K. Ashoka Reddy**, Principal, KITSW addressing the students of Dept. of ECE. Principal sir motivated the students to learn RPA modules.