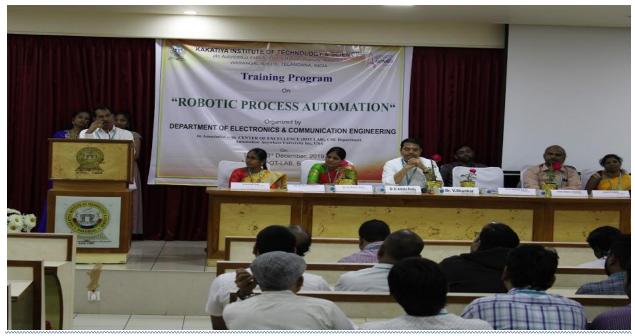

## **RPA TRAINING INAUGARATION ON**

## 13.12.2019

Light lamping by Dr.K.Ashoka Reddy, Principal KITSW.

Sri **S. Naga Raju**, SPOC (BOT LAB), Associate Professor, Dept. of CSE, KITSW addressing the students of Dept. of ECE.

Dr. V. Shankar, Professor & Head, Dept. of CSE, KITSW addressing the students of Dept. of ECE.

**Dr. Dr. B.Rama Devi,** Professor & Head, Dept. of ECE, KITSW addressing the students of Dept. of ECE.

**Dr. K. Ashoka Reddy**, Principal, KITSW addressing the students of Dept. of ECE. Principal sir motivated the students to learn RPA modules.