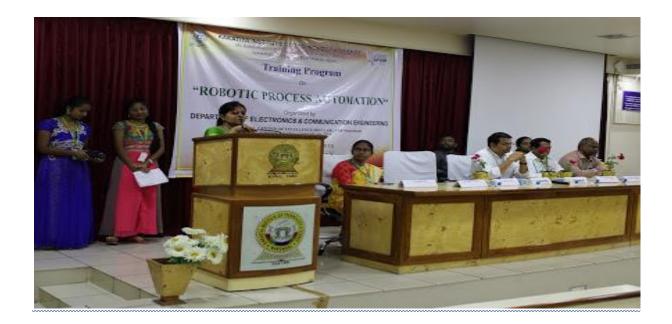

## 13.12.2019

Light lamping by Dr.K.Ashoka Reddy, Principal KITSW.

Sri **S. Naga Raju**, SPOC (BOT LAB), Associate Professor, Dept. of CSE, KITSW addressing the students of Dept. of ECE.

Dr. V. Shankar, Professor & Head, Dept. of CSE, KITSW addressing the students of Dept. of ECE.