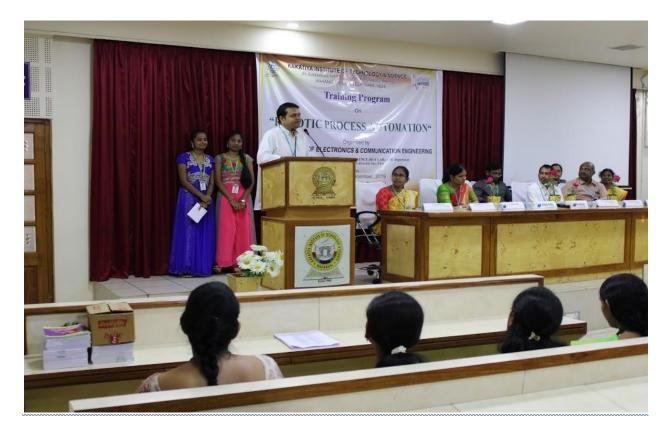

## 13.12.2019

Light lamping by Dr.K.Ashoka Reddy, Principal KITSW.

Sri **S. Naga Raju**, SPOC (BOT LAB), Associate Professor, Dept. of CSE, KITSW addressing the students of Dept. of ECE.

Dr. V. Shankar, Professor & Head, Dept. of CSE, KITSW addressing the students of Dept. of ECE.

**Dr. Dr. B.Rama Devi,** Professor & Head, Dept. of ECE, KITSW addressing the students of Dept. of ECE.

**Dr. K. Ashoka Reddy**, Principal, KITSW addressing the students of Dept. of ECE. Principal sir motivated the students to learn RPA modules.