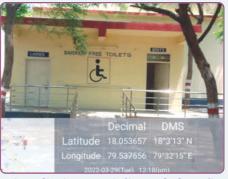

2A Tutorial Hall









LECTURE HALL



4.1.1.1.7 B-V-103 Lecture Hall









Oecirtui DMS
Latitude 18.00007 16:37:N
Looptide 78.30232 77:2214
2023-10-71(Sot) 17:30(am)













4.1.1.2.4 ALL CLASS ROOMS ARE WITH

ICT FACILITIES B-VI-102



4.1.1.2.1 ALL CLASS ROOMS ARE WITH **ICT FACILITIES B-VI-102** 

**ICT FACILITIES B-VI-102** 







**ICT FACILITIES B-VI-102 ICT FACILITIES B-VI-102** 







#### **FACILITIES FOR SPORTS**



































































### FACILITIES FOR ALTERNATE SOURCES OF ENERGY AND ENERGY CONSERVATION

































#### **AMENITIES**















































































### YOGA FACILITIES









## PEDESTRIAN FRIENDLY PATHWAYS































DISABLED-FRIENDLY DIVYANGJAN WASHROOMS

## WATER CONSERVATION FACILITES