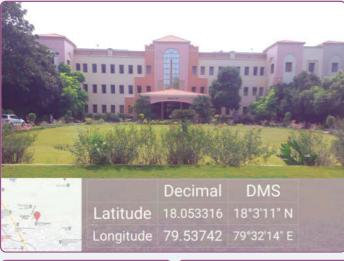

# KAKATIYA INSTITUTE OF TECHNOLOGY & SCIENCE

Opp: Yerragattu Gutta, Hasanparthy (Mandal), WARANGAL - 506015, TELANGANA, INDIA काकतीय प्रौद्योगिकी एवं विज्ञान संस्थान, वरंगल - ५०६०१५, तेलंगाना, भारत ಶಾಕತಿಯ ನಾಂತೆಡಿಕ ವಿಜ್ಞಾನ ತಾಸ್ತ್ರ ವಿದ್ಯಾಲಯಂ, ವರಂಗತ್ - ಸಂ೭ ೦೧೫ ತಲಂಗಾಣ, ಘರತದೆತಮ

(An Autonomous Institute under Kakatiya University, Warangal)

Estd: 1980 **KITSW** (Approved by AICTE, New Delhi; Recognised by UGC under 2(f) & 12(B); Sponsored by EKASILA EDUCATION SOCIETY)

website: www.kitsw.ac.in

E-mail: principal@kitsw.ac.in

©:+91 9392055211, +91 7382564888