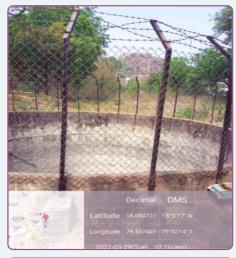

Oecirtui DMS
Latitude 18.00007 16:37:N
Looptide 78.30232 77:2214
2023-10-71(Sot) 17:30(am)













4.1.1.2.4 ALL CLASS ROOMS ARE WITH

ICT FACILITIES B-VI-102



4.1.1.2.1 ALL CLASS ROOMS ARE WITH **ICT FACILITIES B-VI-102** 

**ICT FACILITIES B-VI-102** 







**ICT FACILITIES B-VI-102 ICT FACILITIES B-VI-102** 







#### **FACILITIES FOR SPORTS**



































































### FACILITIES FOR ALTERNATE SOURCES OF ENERGY AND ENERGY CONSERVATION

































#### **AMENITIES**















































































### YOGA FACILITIES









## PEDESTRIAN FRIENDLY PATHWAYS































DISABLED-FRIENDLY DIVYANGJAN WASHROOMS

## WATER CONSERVATION FACILITES